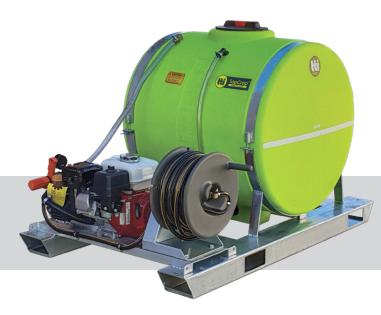

## **TopCrop<sup>™</sup> 400L**

Field Sprayer with 22L/min Pump

SKU: PUFS0400L0220H3

A professional slip on field sprayer. Boasting a genuine GX200 Honda Motor, coupled to the reliable Bertolini pump, and 30m hose reel. The forkliftable steel frame allows both easy loading and safe securing of your spray unit to your vehicle, so it can be put to work in minutes.

- » 400L space saving design UV stabilised and chemical resistant polyethylene spray tank
- » Genuine Honda GX200 engine with 3 year factory warranty
- » 22L/min 218psi Bertolini Italian pump
- » Heavy-duty Poly Hose Reel with 30m x 10mm spray hose and adjustable pistol grip spray gun
- » Pressure regulator with gauge for accurate & controlled spraying
- » Bypass agitation system
- » Suction filter with auto shut off valve allows easy cleaning without losing spray contents
- » Fully-drainable sump tank
- » 250mm screw lid with basket filter
- » Forkable galvanized steel frame
- » Convenient handling bars for lifting and anchoring
- » Easy to read calibration on tank side for quick measurement of contents