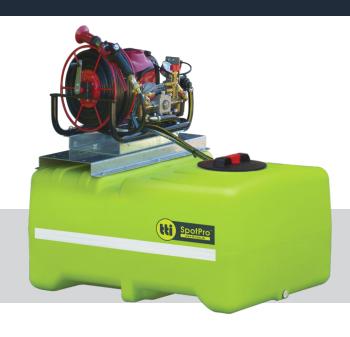

## SpotPro<sup>™</sup> 220L

Field Sprayer with 12L/min 360psi Pump

SKU: SU0220L0120H

When you need a little more punch! TTi's SpotPro™ trailer sprayers feature a powerful 360psi pump coupled to a GX35 4-stroke motor and delivers its performance out the end of the 30m hose reel. It's the proven choice of many satisfied customers.

- » 220L UV stabilised polyethylene tank for long life
- » Compact space saving design
- » 30m hose and reel
- » Reliable genuine GX35 Honda 4 stroke motor with 3-Year factory warranty
- » Pressure regulator and gauge for accurate spraying
- » 12L/min 360psi pump
- » Easy flow drainage system for quick cleaning

| SPECIFICATIONS     |                    |
|--------------------|--------------------|
| Tank Material      | Polyethylene       |
| Lid Diameter       | 250mm              |
| Capacity           | 220 Litres         |
| Tare Weight        | 87kg               |
| (W) Full of Water  | 307kg              |
| Dimensions (L W H) | 925 x 710 x 1000mm |
| Tank Warranty      | 25-Year            |
| Engine Warranty    | 3-Year             |