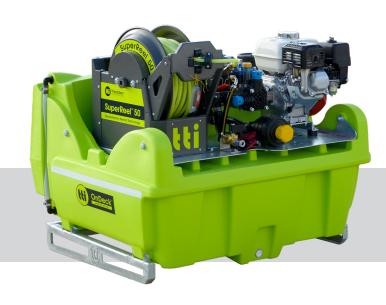

## OnDeck<sup>™</sup>300L

UTV Sprayer with 22L/min Bertolini Italian Pump coupled with Honda GX200 & 50m Auto Rewind SuperReel™

SKU: PUDA0300L0220050

Possibly the most unique and well-designed UTV Sprayer, the OnDeck™ suits the UTV tubs and the ever-growing UTV market. All models come in a clever choice of pump, motor, and hose reel combinations. From weed spraying to firefighting, the OnDeck range is sure to be a valuable investment.

- » Honda GX200 engine with 22L/min 218psi Bertolini pump
- » 50m Auto-rewind SuperReel™
- » Spray gun with adjustable brass nozzle
- » Fully-drainable tank
- » Tie-down provisions & integrated lifting handles
- » Integrated freshwater bottle & tap for hand-washing
- » Sight level tube with calibrations
- » Galvanised forkable steel frame
- » Pressure regulator with gauge & bypass system
- » 250mm lid with basket filter
- » Suction filter
- » Optional Hayman Reese Boom attachment for effortless boom spraying
- » Suits UTV trays perfectly (Polaris, Can-Am, Kawasaki, CF Moto, Honda etc.)