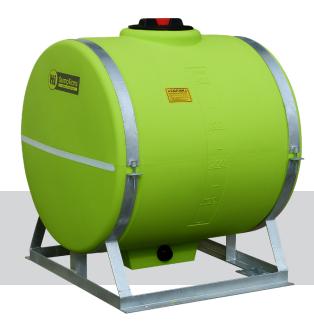

## **SumpTrans**<sup>™</sup> **400L**

Fully-Drainable Spray Tank

SKU: PTSS00400SG - TANK ONLY

SKU: PTSS00400KSG - WITH STEEL FRAME

When full drainage is critical, the TTi's SumpTrans™ fully draining liquid cartage tanks are in demand. Designed and moulded to perform under any conditions, these pin mounted poly spray tanks have earnt their reputation as "The Safest Tanks in Motion".

- » Heavy-duty, chemical resistant polyethylene tank with 1.3 Specific Gravity (SG)
- » Fully draining sump for complete drainage and decontamination
- » 255mm lid with basket filter
- » 11/2" MBSP poly outlet fitted
- » Easy to read calibrated measurements
- » Steel support frame required to give sump clearance
- » Hot-dip galvanised steel frame for correct tank support & easy mounting
- » 25-Year Tank Warranty
- » Available Without Steel Frame Tank Only

| SPECIFICATIONS                    |                    |
|-----------------------------------|--------------------|
| Tank Material                     | Polyethylene       |
| Lid Diameter                      | 255mm              |
| Capacity (brim full)              | 400 Litres         |
| Tare Weight                       | 35.23kg            |
| (W) Tank full of Water            | 435.23kg           |
| (W) Tank w/ Frame                 | 72.03kg            |
| (W) Tank w/ Frame (Full of Water) | 472.03kg           |
| Tank (L W H)                      | 894 x 830 x 1003mm |
| Tank w/ Frame (L W H)             | 894 x 896 x 1042mm |
| Tank Warranty                     | 25-Year            |