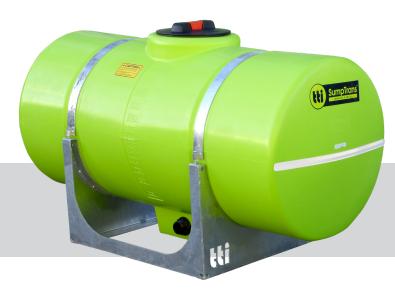

## SumpTrans<sup>™</sup> 300L

Fully-Drainable Spray Tank

SKU: PTSS00300SG - TANK ONLY

SKU: PTSS00300KSG - WITH STEEL FRAME

When full drainage is critical, the TTi's SumpTrans™ fully draining liquid cartage tanks are in demand. Designed and moulded to perform under any conditions, these pin mounted poly spray tanks have earnt their reputation as "The Safest Tanks in Motion".

- » Heavy-duty, chemical resistant polyethylene tank with 1.3 Specific Gravity (SG)
- » Fully draining sump for complete drainage and decontamination
- » 255mm lid with basket filter
- » 11/2" MBSP poly outlet fitted
- » Easy to read calibrated measurements
- » Steel support frame required to give sump clearance
- » Hot-dip galvanised steel frame for correct tank support & easy mounting
- » 25-Year Tank Warranty
- » Available Without Steel Frame Tank Only

| SPECIFICATIONS                    |                    |
|-----------------------------------|--------------------|
| Tank Material                     | Polyethylene       |
| Lid Diameter                      | 255mm              |
| Capacity (brim full)              | 300 Litres         |
| Tare Weight                       | 22.35kg            |
| (W) Tank full of Water            | 322.35kg           |
| (W) Tank w/ Frame                 | 45.65kg            |
| (W) Tank w/ Frame (Full of Water) | 345.65kg           |
| Tank (L W H)                      | 1272 x 614 x 783mm |
| Tank w/ Frame (L W H)             | 1272 x 646 x 793mm |
| Tank Warranty                     | 25-Year            |