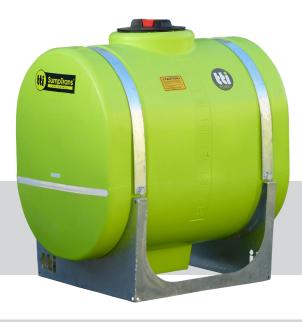

## SumpTrans<sup>™</sup> 300L (Oval)

Fully-Drainable Spray Tank

SKU: PTSS00300ASG - TANK ONLY SKU: PTSS00300AKSG - WITH STEEL FRAME

When full drainage is critical, the TTi's SumpTrans<sup>™</sup> fully draining liquid cartage tanks are in demand. Designed and moulded to perform under any conditions, these pin mounted poly spray tanks have earnt their reputation as "The Safest Tanks in Motion".

- » Heavy-duty, chemical resistant polyethylene tank with 1.3 Specific Gravity (SG)
- » Fully draining sump for complete drainage and decontamination
- » 255mm lid with basket filter
- »  $1\frac{1}{2}$ " MBSP poly outlet fitted
- » Easy to read calibrated measurements
- » Steel support frame required to give sump clearance
- » Hot-dip galvanised steel frame for correct tank support & easy mounting
- » 25-Year Tank Warranty
- » Available Without Steel Frame Tank Only

## **SPECIFICATIONS**

| Tank Material                     | Polyethylene       |
|-----------------------------------|--------------------|
| Lid Diameter                      | 255mm              |
| Capacity (brim full)              | 300 Litres         |
| Tare Weight                       | 22.35kg            |
| (W) Tank full of Water            | 322.35kg           |
| (W) Tank w/ Frame                 | 39.36kg            |
| (W) Tank w/ Frame (Full of Water) | 339.36kg           |
| Tank (L W H)                      | 941 x 600 x 993mm  |
| Tank w/ Frame (L W H)             | 941 x 646 x 1010mm |
| Tank Warranty                     | 25-Year            |