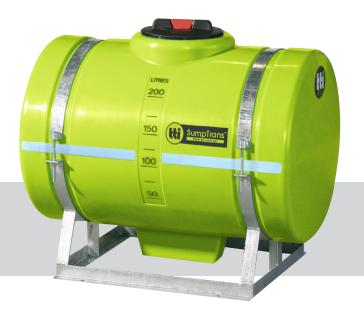

## SumpTrans<sup>™</sup> 200L

Fully-Drainable Spray Tank

SKU: PTSS00200SG - TANK ONLY SKU: PTSS00200KSG - WITH STEEL FRAME

When full drainage is critical, the TTi's SumpTrans<sup>™</sup> fully draining liquid cartage tanks are in demand. Designed and moulded to perform under any conditions, these pin mounted poly spray tanks have earnt their reputation as "The Safest Tanks in Motion".

- » Heavy-duty, chemical resistant polyethylene tank with 1.3 Specific Gravity (SG)
- » Fully draining sump for complete drainage and decontamination
- » 255mm lid with basket filter
- »  $1\frac{1}{2}$ " MBSP poly outlet fitted
- » Easy to read calibrated measurements
- » Steel support frame required to give sump clearance
- » Hot-dip galvanised steel frame for correct tank support & easy mounting
- » 25-Year Tank Warranty
- » Available Without Steel Frame Tank Only

## **SPECIFICATIONS**

| Tank Material                     | Polyethylene      |
|-----------------------------------|-------------------|
| Lid Diameter                      | 255mm             |
| Capacity (brim full)              | 200 Litres        |
| Tare Weight                       | 17.35kg           |
| (W) Tank full of Water            | 217.35kg          |
| (W) Tank w/ Frame                 | 33.49kg           |
| (W) Tank w/ Frame (Full of Water) | 233.49kg          |
| Tank (L W H)                      | 942 x 600 x 793mm |
| Tank w/ Frame (L W H)             | 942 x 646 x 810mm |
| Tank Warranty                     | 25-Year           |