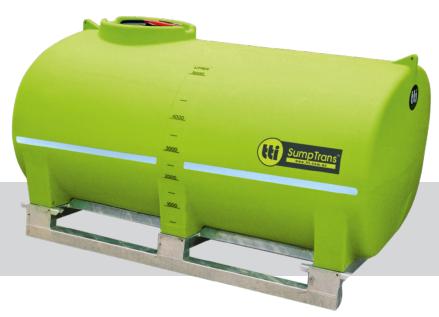

## SumpTrans<sup>™</sup> 6000L

Fully-Drainable Spray Tank

SKU: PTSP06000SG - TANK ONLY

SKU: PTSP06000KSG - WITH STEEL FRAME

When full drainage is critical, the TTi's SumpTrans<sup>TM</sup> fully draining liquid cartage tanks are in demand. Designed and moulded to perform under any conditions, these pin mounted poly spray tanks have earnt their reputation as "The Safest Tanks in Motion".

- » Heavy-duty, chemical resistant polyethylene tank with 1.3 Specific Gravity (SG)
- » Fully draining sump for complete drainage and decontamination
- » 455mm hinged lid with basket filter
- » No spill containment lip around lid
- » 2" MBSP poly outlet fitted
- » Easy to read calibrated measurements
- » Hot-dip galvanised steel frame for correct tank support
- » Steel support frame required to give sump clearance
- y 4 mounting pins supplied for easy & secure mounting
- » 25-Year Tank Warranty
- » Available Without Steel Frame Tank Only

| SPECIFICATIONS                    |                      |
|-----------------------------------|----------------------|
| Tank Material                     | Polyethylene         |
| Lid Diameter                      | 455mm                |
| Capacity (brim full)              | 6000 Litres          |
| Tare Weight                       | 291.41kg             |
| (W) Tank full of Water            | 6291.41kg            |
| (W) Tank w/ Frame                 | 490.50kg             |
| (W) Tank w/ Frame (Full of Water) | 6490.50kg            |
| Tank (L W H)                      | 2761 x 2000 x 1670mm |
| Tank w/ Frame (L W H)             | 2761 x 2000 x 1711mm |
| Tank Warranty                     | 25-Year              |