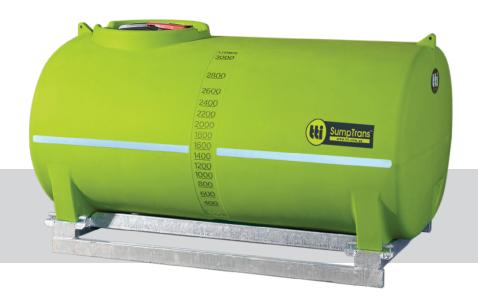

## SumpTrans<sup>™</sup> 3000L

Fully-Drainable Spray Tank

SKU: PTSP03000SG - TANK ONLY

SKU: PTSP03000KSG - WITH STEEL FRAME

When full drainage is critical, the TTi's SumpTrans<sup>TM</sup> fully draining liquid cartage tanks are in demand. Designed and moulded to perform under any conditions, these pin mounted poly spray tanks have earnt their reputation as "The Safest Tanks in Motion".

- » Heavy-duty, chemical resistant polyethylene tank with 1.3 Specific Gravity (SG)
- » Fully draining sump for complete drainage and decontamination
- » 455mm hinged lid with basket filter
- » No spill containment lip around lid
- » 2" MBSP poly outlet fitted
- » Easy to read calibrated measurements
- » Hot-dip galvanised steel frame for correct tank support
- » Steel support frame required to give sump clearance
- y 4 mounting pins supplied for easy & secure mounting
- » 25-Year Tank Warranty
- » Available Without Steel Frame Tank Only

| SPECIFICATIONS                    |                        |
|-----------------------------------|------------------------|
| Tank Material                     | Polyethylene           |
| Lid Diameter                      | 455mm                  |
| Capacity (brim full)              | 3000 Litres            |
| Tare Weight                       | 150.15kg               |
| (W) Tank full of Water            | 3150.15kg              |
| (W) Tank w/ Frame                 | 277.07kg               |
| (W) Tank w/ Frame (Full of Water) | 3277.07kg              |
| Tank (L W H)                      | 2431 x 1541 x 1350mm   |
| Tank w/ Frame (L W H)             | 2431 x 1541 x 1407.7mm |
| Tank Warranty                     | 25-Year                |