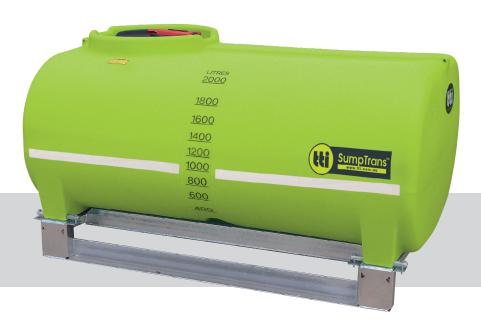

## SumpTrans<sup>™</sup> 2000L

Fully-Drainable Spray Tank

SKU: PTSP02000SG - TANK ONLY

SKU: PTSP02000KSG - WITH STEEL FRAME

When full drainage is critical, the TTi's SumpTrans<sup>TM</sup> fully draining liquid cartage tanks are in demand. Designed and moulded to perform under any conditions, these pin mounted poly spray tanks have earnt their reputation as "The Safest Tanks in Motion".

- » Heavy-duty, chemical resistant polyethylene tank with 1.3 Specific Gravity (SG)
- » Fully draining sump for complete drainage and decontamination
- » 455mm hinged lid with basket filter
- » No spill containment lip around lid
- » 2" MBSP poly outlet fitted
- » Easy to read calibrated measurements
- » Hot-dip galvanised steel frame for correct tank support
- » Steel support frame required to give sump clearance
- y 4 mounting pins supplied for easy & secure mounting
- » 25-Year Tank Warranty
- » Available Without Steel Frame Tank Only

| SPECIFICATIONS                    |                      |
|-----------------------------------|----------------------|
| Tank Material                     | Polyethylene         |
| Lid Diameter                      | 455mm                |
| Capacity (brim full)              | 2000 Litres          |
| Tare Weight                       | 140.51kg             |
| (W) Tank full of Water            | 2140.51kg            |
| (W) Tank w/ Frame                 | 234.30kg             |
| (W) Tank w/ Frame (Full of Water) | 2234.30kg            |
| Tank (L W H)                      | 2150 x 1410 x 1092mm |
| Tank w/ Frame (L W H)             | 2150 x 1410 x 1158mm |
| Tank Warranty                     | 25-Year              |