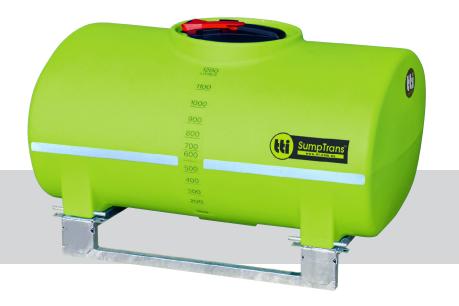

## SumpTrans<sup>™</sup> 1200L

Fully-Drainable Spray Tank

SKU: PTSP01200SG - TANK ONLY SKU: PTSP01200KSG - WITH STEEL FRAME

When full drainage is critical, the TTi's SumpTrans<sup>™</sup> fully draining liquid cartage tanks are in demand. Designed and moulded to perform under any conditions, these pin mounted poly spray tanks have earnt their reputation as "The Safest Tanks in Motion".

- » Heavy-duty, chemical resistant polyethylene tank with 1.3 Specific Gravity (SG)
- » Fully draining sump for complete drainage and decontamination
- » 455mm hinged lid with basket filter
- » No spill containment lip around lid
- »  $1\frac{1}{2}$ " MBSP poly outlet fitted
- » Easy to read calibrated measurements
- » Hot-dip galvanised steel frame for correct tank support
- » Steel support frame required to give sump clearance
- » 4 mounting pins supplied for easy & secure mounting
- » 25-Year Tank Warranty
- » Available Without Steel Frame Tank Only

## **SPECIFICATIONS**

| Tank Material                     | Polyethylene         |
|-----------------------------------|----------------------|
| Lid Diameter                      | 455mm                |
| Capacity (brim full)              | 1200 Litres          |
| Tare Weight                       | 76.10kg              |
| (W) Tank full of Water            | 1276.10kg            |
| (W) Tank w/ Frame                 | 110.40kg             |
| (W) Tank w/ Frame (Full of Water) | 1310.40kg            |
| Tank (L W H)                      | 1699 x 1201 x 949mm  |
| Tank w/ Frame (L W H)             | 1699 x 1201 x 1014mm |
| Tank Warranty                     | 25-Year              |