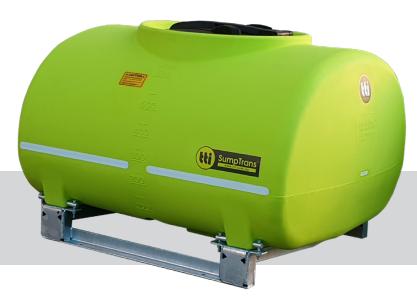

## SumpTrans<sup>™</sup> 600L

Fully-Drainable Spray Tank

SKU: PTSP00600SG - TANK ONLY

SKU: PTSP00600KSG - WITH STEEL FRAME

When full drainage is critical, the TTi's SumpTrans<sup>TM</sup> fully draining liquid cartage tanks are in demand. Designed and moulded to perform under any conditions, these pin mounted poly spray tanks have earnt their reputation as "The Safest Tanks in Motion".

- » Heavy-duty, chemical resistant polyethylene tank with 1.3 Specific Gravity (SG)
- » Fully draining sump for complete drainage and decontamination
- » 455mm hinged lid with basket filter
- » No spill containment lip around lid
- » 1½" MBSP poly outlet fitted
- » Easy to read calibrated measurements
- » Hot-dip galvanised steel frame for correct tank support
- » Steel support frame required to give sump clearance
- y 4 mounting pins supplied for easy & secure mounting
- » 25-Year Tank Warranty
- » Available Without Steel Frame Tank Only

| SPECIFICATIONS                    |                     |
|-----------------------------------|---------------------|
| Tank Material                     | Polyethylene        |
| Lid Diameter                      | 255mm               |
| Capacity (brim full)              | 600 Litres          |
| Tare Weight                       | 47.91kg             |
| (W) Tank full of Water            | 647.91kg            |
| (W) Tank w/ Frame                 | 68.69kg             |
| (W) Tank w/ Frame (Full of Water) | 668.69kg            |
| Tank (L W H)                      | 1249 x 1060 x 829mm |
| Tank w/ Frame (L W H)             | 1249 x 1060 x 862mm |
| Tank Warranty                     | 25-Year             |