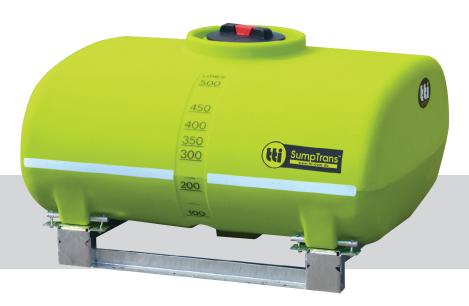

## **SumpTrans**<sup>™</sup> 500L

Fully-Drainable Spray Tank

SKU: PTSP00500SG - TANK ONLY

SKU: PTSP00500KSG - WITH STEEL FRAME

When full drainage is critical, the TTi's SumpTrans™ fully draining liquid cartage tanks are in demand. Designed and moulded to perform under any conditions, these pin mounted poly spray tanks have earnt their reputation as "The Safest Tanks in Motion".

- » Heavy-duty, chemical resistant polyethylene tank with 1.3 Specific Gravity (SG)
- » Fully draining sump for complete drainage and decontamination
- » 255mm lid with basket filter
- » No spill containment lip around lid
- » 1½" MBSP poly outlet fitted
- » Easy to read calibrated measurements
- » Hot-dip galvanised steel frame for correct tank support
- » Steel support frame required to give sump clearance
- » 4 mounting pins supplied for easy & secure mounting
- » 25-Year Tank Warranty
- » Available Without Steel Frame Tank Only