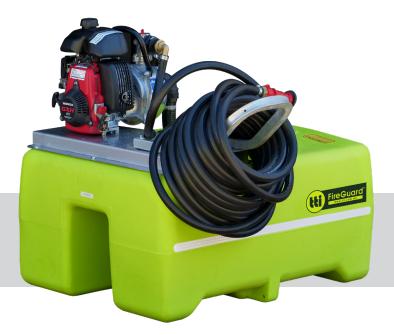

## FireGuard<sup>™</sup> 220L

Portable Fire Fighting Unit with Honda GX50 engine

SKU: SF0220LZ

The FireGuard<sup>™</sup> units have reason to retain their recognition as the smaller on duty firefighter with `a big heart.' Featuring a high performing pump and motor combo, these tray mounted firefighters always rise to the occasion. Never under estimate the FireGuard!

- » Honda GX50 motor with 210L/min  $1\,\%$  FF pump
- » 18m  $\frac{3}{4}$ " Fire Hose with twist action adjustable FF nozzle
- » Drain outlet fitted
- » 250mm screw lid
- » UV stabilised tank with 25-year warranty
- » Handy size for rapid response
- » Galvanised bracket for convenient hose storage
- » Galvanised steel pump mounting plate
- » Surefit pin mount system
- » Suitable for fire fighting, tree watering, washdown and more

## **SPECIFICATIONS**

| Tank Material          | Polyethylene       |
|------------------------|--------------------|
| Lid Diameter           | 250mm              |
| Capacity (brim full)   | 220 Litres         |
| Tare Weight            | 75kg               |
| Weight (Full of Water) | 295kg              |
| (L W H)                | 925 x 710 x 800 mm |
| Tank Warranty          | 25-Year            |
| Engine Warranty        | 3-Year             |
| Pump Warranty          | 3-Year             |