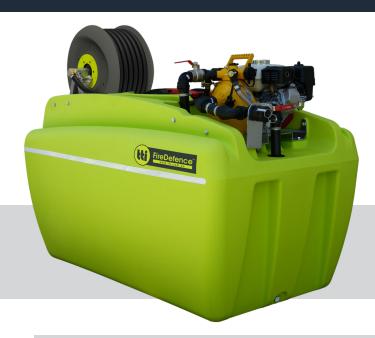

## FireDefence<sup>™</sup> 1000L

Slip-on Unit with Honda & Davey Pump

SKU: SFD100017

A compact combo that always delivers punch, the FireDefence™ is in a class of its own. The unique mounting of the pump, motor and reel ensures the centre of gravity is low and safe, making it the perfect choice for property owners.

- » Honda GX160 motor with 500L/min Davey single impeller 1½" Fire Fighting pump
- » 36m x ¾" Hose reel with adjustable nozzle
- » Pressure relief bypass system
- » 6m Suction fill kit for filling from external water source
- » UV stabilised poly tank with tie-down provisions & integrated lifting handles
- » LiquidLocker™ baffling system fitted
- » Low-profile design for safety and stability
- » 455mm hinged lid
- » Smart easy plumbing using camlock fittings allows fast changeover of hoses when filling
- » Options include: 20m spring rewind reel, Davey twin impeller fire pump

| SPECIFICATIONS     |                      |
|--------------------|----------------------|
| Tank Material      | Polyethylene         |
| Lid Diameter       | 455mm                |
| Capacity           | 1000 Litres          |
| Tare Weight        | 170kg                |
| (W) Full of Water  | 1170kg               |
| Dimensions (L W H) | 1700 x 1000 x 1320mm |
| Tank Warranty      | 20-Year              |
| Engine Warranty    | 3-Year               |
| Pump Warranty      | 3-Year               |
|                    |                      |