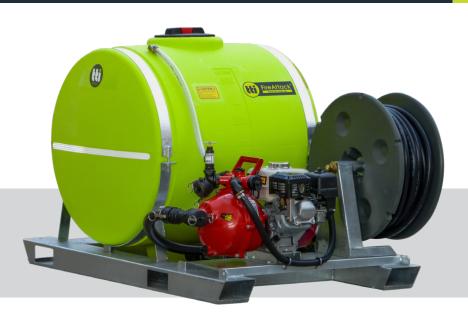

## FireAttack™ 400L

Deluxe Slip-On Skid Fire Fighting Unit

SKU: PFUS0400LZF

Always action ready, the FireAttack™ lineup of slip on firefighting units are the choice of serious property owners. During the heat of the moment, when every drop counts, the fully draining tank and Davey Twin Impeller will deliver under pressure!

- » Honda GX200 6.5HP petrol engine with 400L/min Davey twin impeller 1½" FF pump
- » 36m x ¾" Heavy-duty hose reel with adjustable twist type nozzle
- » 6m Quick fill suction kit
- » Heavy-duty galvanised skid frame with forklift pockets
- » UV stabilised fully-drainable tank with LiquidLocker  $\ensuremath{^{\text{\tiny TM}}}$  baffle system
- » Pressure relief bypass system
- » 250mm screw lid
- » Calibration markings on tank show liquid level

| SPECIFICATIONS     |                      |
|--------------------|----------------------|
| Tank Material      | Polyethylene         |
| Lid Diameter       | 250mm                |
| Capacity           | 400 Litres           |
| Tare Weight        | 145kg                |
| (W) Full of Water  | 545kg                |
| Dimensions (L W H) | 1474 x 1123 x 1033mm |
| Tank Warranty      | 25-Year              |
| Engine Warranty    | 3-Year               |
| Pump Warranty      | 3-Year               |