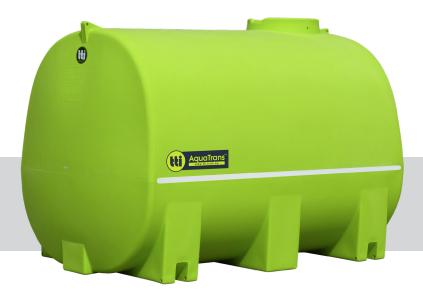

## AquaTrans<sup>™</sup> 13000L

Portable Water Cartage Tank

## SKU: PTC13000SG

The TTi AquaTrans<sup>™</sup> and AquaMove<sup>™</sup> free standing poly water cartage tanks are designed and moulded to perform under any conditions, earning their reputation as 'The Safest Tanks in Motion.' These purpose moulded transportable tanks will always deliver that further value to your fleet.

- » Heavy duty tank with load rating of 1.3 Specific Gravity (SG)
- » Engineer approved tank design for maximum safety
- » Made from Food Grade Polyethylene incorporating 'Tuff-Flex Molecular Technology'
- » Complies with Relevant Australian standards
- » Fully UV stabilised to withstand the elements
- » 455mm hinged lid
- » Easy fill, no spill containment lip around lid
- » 3" brass outlet & internal elbow fitted
- » Easy to read calibrated measurements
- » 4 galvanised pins and wedges supplied for easy and secure mounting
- » Australian made for Australian conditions
- » 25 year tank warranty