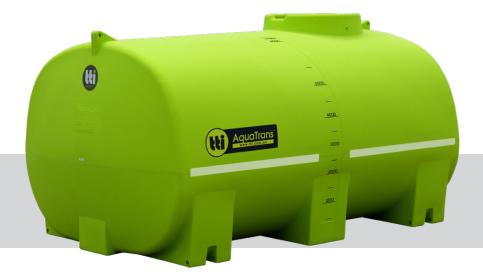

## AquaTrans<sup>™</sup> 6000L

Portable Water Cartage Tank

## SKU: PTCO6000SG

The TTi AquaTrans<sup>™</sup> and AquaMove<sup>™</sup> free standing poly water cartage tanks are designed and moulded to perform under any conditions, earning their reputation as 'The Safest Tanks in Motion.' These purpose moulded transportable tanks will always deliver that further value to your fleet.

- » Heavy duty tank with load rating of 1.3 Specific Gravity (SG)
- » Engineer approved tank design for maximum safety
- » Made from Food Grade Polyethylene incorporating 'Tuff-Flex Molecular Technology'
- » Fully UV stabilised to withstand the elements
- » Complies with Relevant Australian standards
- » Easy fill
- » No spill containment lip around lid
- » 455mm hinged lid
- » Easy to read calibrated measurements
- » Positive pin mount system 4 pins supplied for easy & secure mounting
- » 2" MBSP poly outlet fitted
- » 25 year tank warranty
- » Australian made for Australian conditions

## **SPECIFICATIONS**

| Tank Material          | Polyethylene         |
|------------------------|----------------------|
| Lid Diameter           | 455mm                |
| Capacity (brim full)   | 6000 Litres          |
| Tare Weight            | 300kg                |
| Weight (Full of Water) | 6300kg               |
| Dimensions (L W H)     | 2760 x 2000 x 1540mm |
| Tank Warranty          | 25-Year              |