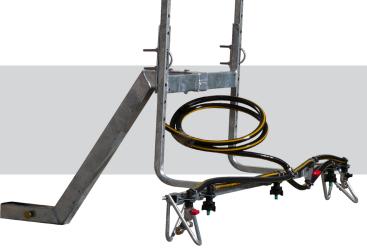

## **Versatile 1.2m Boom with 4m swath width** (with Hayman Reece Attachment)

## SKU: ABVL040-GN

Perfect for spraying firebreaks, rough country and locust control, the 4m versatile boom is made out of tough, lightweight galvanised steel. The versatile boom is compact, measuring only 1.2m long, yet powerful with a 4m spray. The quality nozzles and taps allow for 7-way nozzle control. The fully galvanised Hayman Reece goose neck attachment allows the boom to be mounted to any vehicle fitted with a tow bar. This allows fitment to a range of vehicles.

- » 1.2m compact boom
- » Sprays 4m swath width
- » Compatible with any spot sprayer with pump 6.5L/min or more
- » Taps for 7 way nozzle control
- » Versatile spraying options
- » Complete with Haymen Reese Goose neck bracket suited to UTV, Utes etc
- » Boom mounting brackets with U bolt clamps for attaching to Haymen Reese bracket
- » 110° Low drift nozzles x3
- » On/off ball valve tap for 3 centre nozzles
- » Brass off-centre end jets (OC4) on g-swivel body, with on/off ball valve tao
- » Ball valve tap for boom on/off controls
- » T-piece for fitting to pressure hose