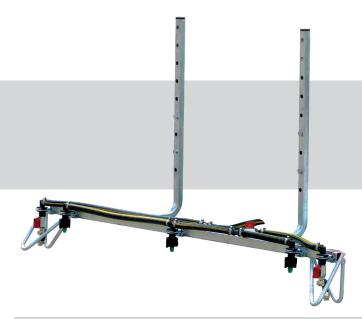

## Versatile<sup>™</sup> - 1.2m Boom with 4m swath width

SKU: ABVL040

Perfect for spraying firebreaks, rough country and locust control, the 4m versatile boom is made out of tough, lightweight galvanised steel. The versatile boom is compact, measuring only 1.2m long, yet powerful with a 4m spray. The quality nozzles and taps allow for 7-way nozzle control.

- » 1.2m compact boom
- » Sprays 4m swath width
- » Compatible with any spot sprayer with pump 6.5L/min or more
- » Taps for 7 way nozzle control
- » Versatile spraying options
- » Non-drip ball check filters
- » Boom mounting brackets with U bolt clamps for attaching to vehicle/trailer
- » 110° Low drift nozzles x3
- » On/off ball valve tap for 3 centre nozzles
- » Brass off-centre end jets (OC4) on gswivel body, with on/ off ball valve tao
- » Ball valve tap for boom on/off controls
- » T-piece for fitting to pressure hose

| SPECIFICATIONS     |                    |
|--------------------|--------------------|
| Weight             | 5kg                |
| Dimensions (L W H) | 1250 x 303 x 674mm |