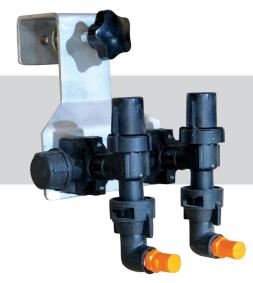

## **BoomTech™-Nozzle Kit Sprayers**

SKU: ABTOO1

The BoomTech tail gate mounted nozzle kit is a powerful boomless spray applicator which is perfect for mounting onto a range of vehicles like utes, ATVs & UTVs. The BoomTech is the ideal solution when a physical boom is not convenient or you're spraying in a tight area. The BoomTech may be compact but it pack a big punch! It can spray a total width of 8 metres. and provides excellent drift control. The BoomTech comes complete with a tailgate mounting bracket for ease of securing.

- » Universal Stainless Steel Tailgate Mounting Bracket
- »Ideal for fence lines, orchard, blanket and end row spraying
- » Excellent Drift Control
- »Min Pump Capacity Required: 11.4L/min
- »Recommended spray pressure range: 20-60 PSI (1.5-4 bar)
- »8m Spray Width or 4m with Left or Right Nozzles only