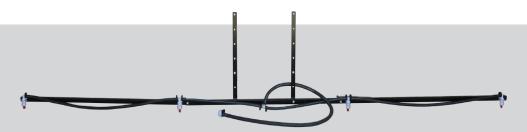

## **Economy 4m Boom**

SKU: ABS040

Give your sprayer an upgrade with TTi's 4m boom. This boom is easily installed to your existing spot or broadcast sprayer with just a few bolts. Made from galvanised steel, this lightweight boom allows you to easily adjust the included quick-attach boom bracket for the perfect spraying height. This boom is suitable for large estates or fields that require broadcast spraying of more than 4 acres.

- » 4 metre spray width
- » Foldable setup for compact storage
- »Three 80° no-drip deflector nozzles provide a flat-fan swath pattern
- » Steel adjustable brackets for perfect height
- » Minimum 8L/min pump 30-60PSI required