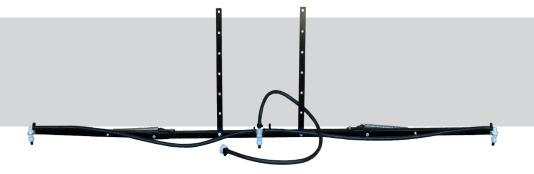

## **Economy 3m Boom**

SKU: ABS030

Give your sprayer an upgrade with TTi's 3m boom. This boom is easily installed to your existing spot or broadcast sprayer with just a few bolts. Made from galvanised steel, this lightweight boom allows you to easily adjust the included quick-attach boom bracket for the perfect spraying height. This boom is suitable for large estates or fields that require broadcast spraying of more than 4 acres.

- » 3 metre spray width
- » Foldable setup for compact storage
- » Three 80° no-drip deflector nozzles provide a flat-fan swath pattern
- » Steel adjustable brackets for perfect height
- » Minimum 8L/min pump 30-60PSI required