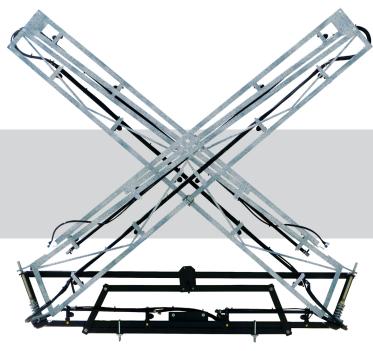

## Pinnacle<sup>™</sup> 'Plus' - 12m Boom (with Self-Levelling Kit)

SKU: ABM120PS

Pinnacle 'Plus' booms are made from galvanised steel and have a self-leveling kit included, providing a consistent, even spray application every time. The boom is fitted with a breakaway function to protect both the boom and your property in the event of a collision. The Pinnacle 'Plus' has a unique flat-fold design that keeps the centre of gravity low, minimising stress on both the spray unit and the boom. The boom is supplied also with all U-bolts and nuts required for mounting for ease of fitment to your existing spray rig.

- » Self-levelling booms allows boom to ride smoothly over uneven terrain
- » Breakaway boom with nozzle protection
- » Non drip nozzle bodies with Teejet AIXR Air Induction spray tips
- » Easy to mount onto your existing sprayer!
- » Hot dipped galvanised steel framework
- » Optional upgrade to Tri-nozzle bodies