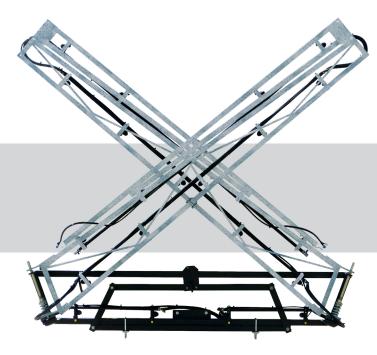

## Pinnacle<sup>™</sup> 'Plus' - 10m Boom (with Self-Levelling Kit)

SKU: ABM100PS

Pinnacle 'Plus' booms are made from galvanised steel and have a self-leveling kit included, providing a consistent, even spray application every time. The boom is fitted with a breakaway function to protect both the boom and your property in the event of a collision. The Pinnacle 'Plus' has a unique flat-fold design that keeps the centre of gravity low, minimising stress on both the spray unit and the boom. The boom is supplied also with all U-bolts and nuts required for mounting for ease of fitment to your existing spray rig.

- » Self-levelling booms allows boom to ride smoothly over uneven terrain
- » Breakaway boom with nozzle protection
- » Non drip nozzle bodies with Teejet AIXR Air Induction spray tips
- » Easy to mount onto your existing sprayer!
- » Hot dipped galvanised steel framework
- » Optional upgrade to Tri-nozzle bodies