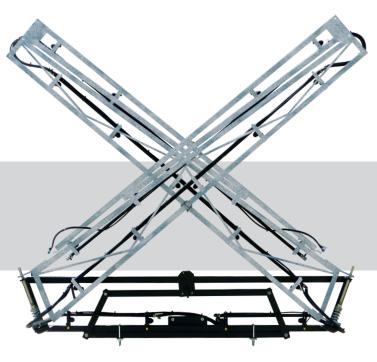

## Pinnacle<sup>™</sup> 'Plus' - 8m Boom (with Self-Levelling Kit)

SKU: ABM080PS

Pinnacle 'Plus' booms are made from galvanised steel and have a self-leveling kit included, providing a consistent, even spray application every time. The boom is fitted with a breakaway function to protect both the boom and your property in the event of a collision. The Pinnacle 'Plus' has a unique flat-fold design that keeps the centre of gravity low, minimising stress on both the spray unit and the boom. The boom is supplied also with all U-bolts and nuts required for mounting for ease of fitment to your existing spray rig.

- » Self-levelling booms allows boom to ride smoothly over uneven terrain
- » Breakaway boom with nozzle protection
- » Non drip nozzle bodies with Teejet AIXR Air Induction spray tips
- » Easy to mount onto your existing sprayer!
- » Hot dipped galvanised steel framework
- » Optional upgrade to Tri-nozzle bodies