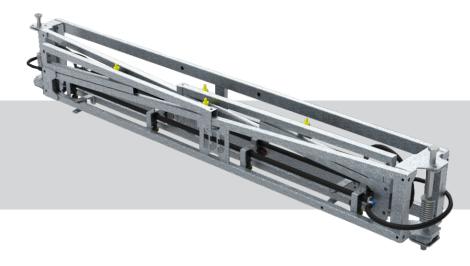

## **Compact 8m Spray Boom**

Breakaway Steel Boom with Nozzle Protection

## SKU: ABM080

8m galvanised steel boom has inbuilt nozzle protection and comes spring loaded for heavy-duty breakaway. This boom comes standard with quality TeeJet air induction nozzles, providing even and reliable spraying. The flatfold design keeps the centre of gravity low, minimising stress on both the boom and the sprayer.

- » Strong 8m hot-dip galvanised steel boom
- » Spring loaded heavy-duty breakaway
- » Nozzles mounted behind boom to protect from damage
- » Non-drip nozzle bodies
- » 110° Low drift nozzles fitted
- » Quick connect nozzle caps
- » Very easy to fold/unfold for spraying and traveling positions
- » Spring-loaded breakaway with nozzle protection
- » Non-drip nozzle bodies with Teejet AIXR Air Induction spray tips
- » Easy to mount onto your existing sprayer!