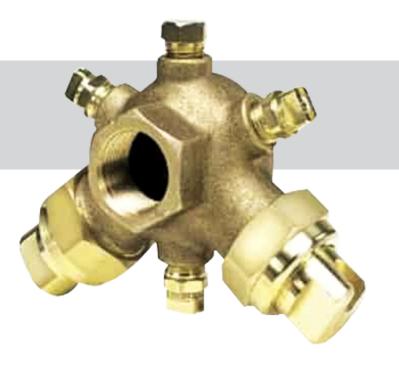

## **Boomjet 5880 Boomless Nozzle 40**

SKU: ABJ040

Boomjet 5880 boomless nozzle – 2 x OC40 off-centre tips, 3 x Veejet nozzles

- » BoomJet 5880 nozzle combines two off-centre tips and three VeeJet nozzles to produce an overall wide swath flat spray
- » 17m spray swath
- » Supplied with one additional ¼" NPT pipe plug and one blank tip for setting BoomJet to one side only
- »  $\frac{1}{4}$ " NPT pressure gauge port
- » Uniformity can be optimised by double overlappying spray swaths on successive sprayer passes, doubling application volume
- » Max flow 19.2L/min
- » Note: Always double check your application rates