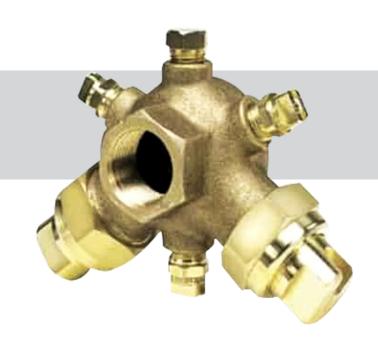

## **Boomjet 5880 Boomless Nozzle 20**

SKU: ABJ020

Boomjet 5880 boomless nozzle – 2 x OC20 off-centre tips, 3 x Veejet nozzles

- » BoomJet 5880 nozzle combines two off-centre tips and three VeeJet nozzles to produce an overall wide swath flat spray
- » 14m spray swath
- » Supplied with one additional ¼" NPT pipe plug and one blank tip for setting BoomJet to one side only
- » 1/4" NPT pressure gauge port
- » Uniformity can be optimised by double overlappying spray swaths on successive sprayer passes, doubling application volume
- » Max flow 15.8L/min
- » Note: Always double check your application rates