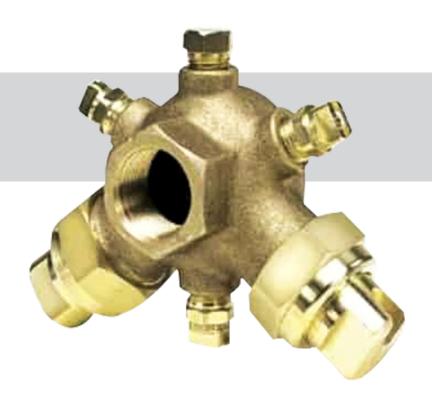

## **Boomjet 5880 Boomless Nozzle 10**

SKU: ABJ010

Boomjet 5880 boomless nozzle – 2 x OC10 off-centre tips, 3 x Veejet nozzles

- » BoomJet 5880 nozzle combines two off-centre tips and three VeeJet nozzles to produce an overall wide swath flat spray
- » 12m spray swath
- » Supplied with one additional ¼" NPT pipe plug and one blank tip for setting BoomJet to one side only
- » 1/4" NPT pressure gauge port
- » Uniformity can be optimised by double overlappying spray swaths on successive sprayer passes, doubling application volume
- » Max flow 12.3L/min
- » Note: Always double check your application rates