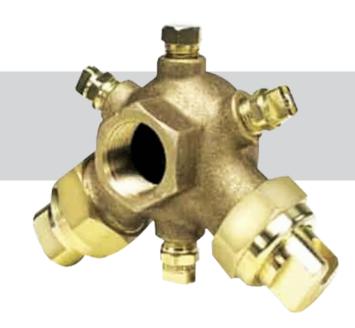

## **Boomjet 5880 Boomless Nozzle 06**

SKU: ABJ006

Boomjet 5880 boomless nozzle – 2 x OC40 off-centre tips, 3 x Veejet nozzles

- » BoomJet 5880 nozzle combines two off-centre tips and three VeeJet nozzles to produce an overall wide swath flat spray
- » 10m spray swath
- » Supplied with one additional ¼" NPT pipe plug and one blank tip for setting BoomJet to one side only
- » 1/4" NPT pressure gauge port
- » Uniformity can be optimised by double overlappying spray swaths on successive sprayer passes, doubling application volume
- » Max flow 9.37L/min
- » Note: Always double check your application rates