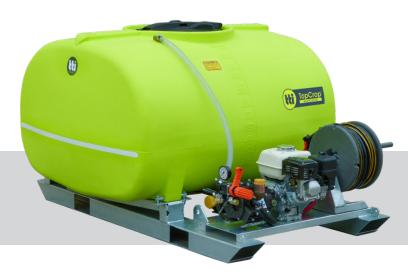

## **TopCrop™ 1000L**

Field Sprayer with 22L/min Pump

SKU: PUF1000L0220H3

A professional slip on field sprayer. Boasting a genuine GX200 Honda Motor, coupled to the reliable Bertolini pump, and 30m hose reel. The forkliftable steel frame allows both easy loading and safe securing of your spray unit to your vehicle, so it can be put to work in minutes.

- » 1000L space saving design UV stabilised and chemical resistant polyethylene spray tank
- » Genuine Honda GX200 engine with 3 year factory warranty
- » 22L/min 218psi Bertolini Italian pump
- » Heavy-duty Poly Hose Reel with 30m x 10mm spray hose and adjustable pistol grip spray gun
- » Pressure regulator with gauge for accurate & controlled spraying
- » Bypass agitation system
- » Suction filter with auto shut off valve allows easy cleaning without losing spray contents
- » 455mm hinged lid with basket filter
- » Fully-drainable sump in tank for maximum use of contents and easy cleaning
- » Forkable galvanized steel frame
- » Convenient handling bars for lifting and anchoring
- » Easy to read calibration on tank side for quick measurement of contents