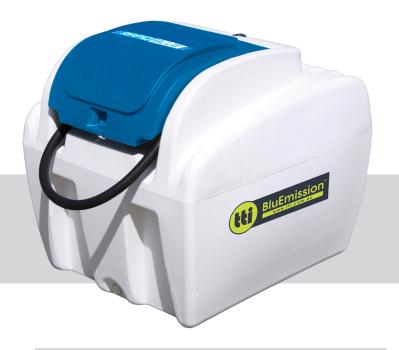

## BlueMission<sup>™</sup>200L

AdBlue DEF Dispensers

## SKU: DALO200ALT035AV1

TTi's Ad-Blue transfer tanks are equipped with pump cover, Piusi 35 L/min pump kit, auto shut-off nozzle, 2-inch filler & pad-lockable cap, 4m of 20mm delivery hose and 4m battery cables. They are the ideal unit for refilling your equipment and machinery quickly with AdBlue.

- » Piusi Pump kit with 35L/min flow rate
- » Stainless steel lid and auto shut-off nozzle for controlled dispensing
- » Stainless steel pump with internal bypass for durability and ease of use
- » Stainless steel breather mounted behind lid
- » 4m battery cable with clips
- » EPDM gaskets and seals
- » Tank manufactured from urea grade polyethylene Diesel Exhaust Fluid (DEF) compatibility
- » Filler cap Diesel Exhaust Fluid (DEF) compatible
- » 4m of 20mm flexible delivery hose