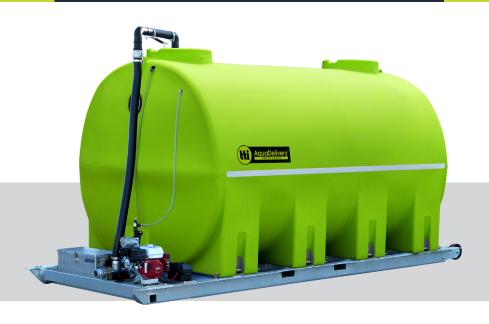

## AquaDelivery<sup>™</sup> 15000L

Water Cart with Honda GX200 & 3" Water Delivery Pump

SKU: PWD15000LSG

AquaDelivery™ | Premium Water Delivery Units For your Tipper Or Flatbed
The AquaDelivery units are designed for water transfer applications such as domestic,
agricultural or industrial water delivery. Turn your existing tipper or truck into a water
delivery truck when needed, with the convenience of a forklift-able steel frame, with
provision for self-loading legs.

- » Complies with Relevant Australian standards
- » Food grade polyethylene, fully UV stabilised
- » Heavy-duty water cartage tank on forkable steel frame
- » Hydrant filler lid with spring non-return valve
- » Honda GX200 6.5HP electric start engine with 1000L/min 3" Aussie QP303 water transfer pump
- » Lockable toolbox with 2 x 10m lengths of certified potable food-grade layflat hose
- » Options include: Safety Baffle Ball System, Hose reel with 36m x 19mm hose and twist type nozzle, Yanmar Diesel Engine Upgrade

| SPECIFICATIONS         |                      |
|------------------------|----------------------|
| Tank Material          | Polyethylene         |
| Lid Diameter           | 455mm                |
| Capacity (brim full)   | 15,000 Litres        |
| Tare Weight            | 1,410kg              |
| Weight (Full of Water) | 16,410kg             |
| Dimensions (L W H)     | 5300 x 2370 x 2390mm |
| Tank Warranty          | 25-Year              |
| Frame Warranty         | 5-Year               |
| Engine Warranty        | 3-Year               |