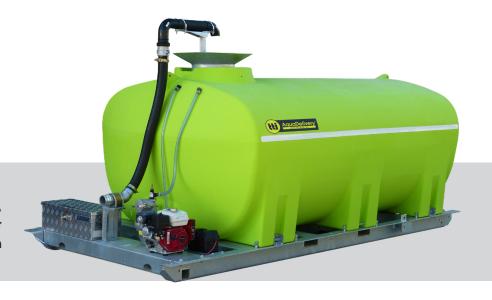

## AquaDelivery<sup>™</sup>8000L

Water Cart with Honda GX200 & 3" Water Delivery Pump

SKU: PWD08000ALSG

AquaDelivery™ | Premium Water Delivery Units For your Tipper Or Flatbed
The AquaDelivery units are designed for water transfer applications such as domestic, agricultural or industrial water delivery. Turn your existing tipper or truck into a water delivery truck when needed, with the convenience of a forklift-able steel frame, with provision for self-loading legs.

- » Engineer approved tank design for maximum safety
- » Complies with Relevant Australian standards
- » Food grade polyethylene, fully UV stabilised
- » Heavy-duty water cartage tank on forkable steel frame
- » Hydrant filler lid with spring non-return valve
- » Honda GX200 6.5HP electric start engine with 1000L/min 3" Aussie QP303 water transfer pump
- » Lockable toolbox with 2 x 10m lengths of certified potable food-grade layflat hose
- » Options include: Safety Baffle Ball System, Hose reel with 36m x 19mm hose and twist type nozzle, Yanmar Diesel Engine Upgrade

| SPECIFICATIONS         |                      |
|------------------------|----------------------|
| Tank Material          | Polyethylene         |
| Lid Diameter           | 455mm                |
| Capacity (brim full)   | 8,000 Litres         |
| Tare Weight            | 910kg                |
| Weight (Full of Water) | 8,910kg              |
| Dimensions (L W H)     | 4210 x 2100 x 1890mm |
| Tank Warranty          | 25-Year              |
| Frame Warranty         | 5-Year               |
| Engine Warranty        | 3-Year               |