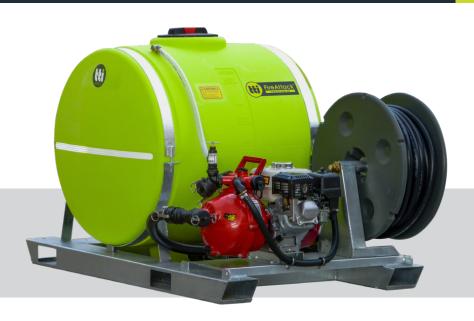

## FireAttack™ 400L

Deluxe Slip-On Skid Fire Fighting Unit

SKU: PFUS0400LZF

Always action ready, the FireAttack™ lineup of slip on firefighting units are the choice of serious property owners. During the heat of the moment, when every drop counts, the fully draining tank and Davey Twin Impeller will deliver under pressure!

- » Honda GX200 6.5HP petrol engine with 400L/min Davey twin impeller 1½" FF pump
- » 36m x ¾" Heavy-duty hose reel with adjustable twist type nozzle
- » 6m Quick fill suction kit
- » Heavy-duty galvanised skid frame with forklift pockets
- » UV stabilised fully-drainable tank with LiquidLocker™ baffle system
- » Pressure relief bypass system
- » 250mm screw lid
- » Calibration markings on tank show liquid level