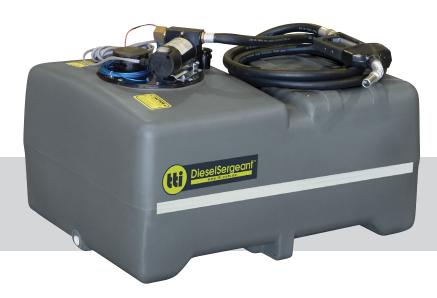

## DieselSergeant™220L

with 40L/min Transfer40™ Pump & 4m x 20mm Hose

SKU: DSU0220LD040V1

The Internationally Certified DieselCaptain™ is your ultimate and reliable refueling partner! This poly diesel fuel tank is equipped with world class pumps, hoses and auto shut off nozzles, so you can be assured your diesel refueling is done quickly and efficiently.

- » Transfer40™ 12 volt 40 L/min pump kit with integrated bypass
- » Diesel lid with Splash resistant breather
- » 2" filler & pad-lockable cap for security
- » Auto shut-off nozzle prevents overfilling and fuel wastage
- » 4m of 20mm delivery hose for extra reach
- » 4m battery cables
- » Earth strap to prevent static build up when filling tank
- » Diesel grade polyethylene construction, complies with A\$1940-2004 and A\$2809,2-2008
- » Economic space saver design means tank can fit where others don't
- » 15 Year Tank Warranty