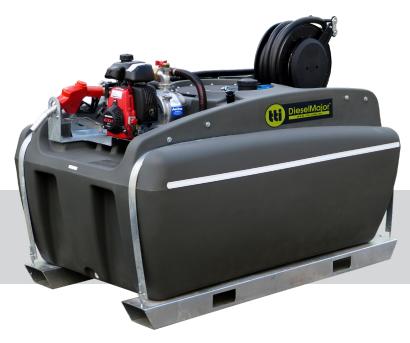

## DieselMajor™800L

with 210L/min Petrol Powered Pump & 10m x 25mm Hose

SKU: DUCDO800LHB210

The DieselMajor™ is your ultimate and reliable refueling partner! This poly diesel fuel tank is equipped with world class pumps, hoses and auto shut off nozzles, so you can be assured your diesel refueling is done quickly and efficiently.

- » 210L/min Pump Coupled to a Honda GX50 Petrol Engine
- » 10m of 25mm delivery hose on a Retractable Hose Reel
- » Diesel Lid with Breather
- » 2" Filler & Pad-Lockable Cap
- » Auto Shut Off Nozzle
- » Earth Strap
- » Safety LiquidLocker™ Baffling System
- » Provision for tie down straps to securely fasten tank onto your vehicle
- » Sleek ergonomic design with 15 Year Tank Warranty
- » Designed to fit across the width of a standard UTE tray

| SPECIFICATIONS          |                       |
|-------------------------|-----------------------|
| Tank Material           | Polyethylene          |
| Lid Diameter            | 150mm                 |
| Capacity (brim full)    | 800 Litres            |
| Tare Weight             | 160kg                 |
| Weight (Full of Diesel) | 960kg                 |
| (LWH)                   | 1700 x 1000 x 1155 mm |
| Tank Warranty           | 15 Year               |
| Pump Warranty           | 3 Year                |