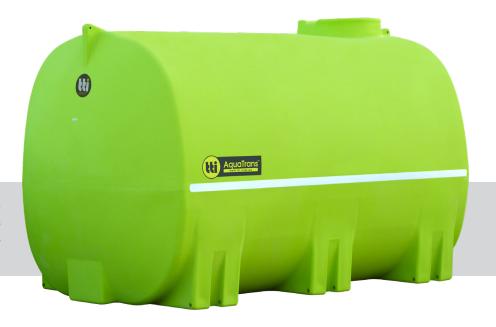

## AquaTrans<sup>™</sup> 12000L

Portable Water Cartage Tank

SKU: PTC12000SG

The TTi AquaTrans™ and AquaMove™ free standing poly water cartage tanks are designed and moulded to perform under any conditions, earning their reputation as 'The Safest Tanks in Motion.' These purpose moulded transportable tanks will always deliver that further value to your fleet.