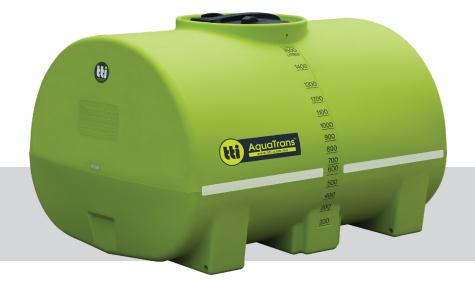

## AquaTrans<sup>™</sup> 1500L

Portable Water Cartage Tank

## SKU: PTC01500SG

The TTi AquaTrans<sup>™</sup> and AquaMove<sup>™</sup> free standing poly water cartage tanks are designed and moulded to perform under any conditions, earning their reputation as 'The Safest Tanks in Motion.' These purpose moulded transportable tanks will always deliver that further value to your fleet.

- » Heavy duty tank with load rating of 1.3 Specific Gravity (SG)
- » Engineer approved tank design for maximum safety
- » Made from Food Grade Polyethylene incorporating 'Tuff-Flex Molecular Technology'
- » Fully UV stabilised to withstand the elements
- » Complies with Relevant Australian standards
- » Easy fill
- » No spill containment lip around lid
- » 455mm hinged lid
- » Easy to read calibrated measurements
- » Positive pin mount system 4 pins supplied for easy & secure mounting
- »  $1\frac{1}{2}$ " MBSP poly outlet fitted
- » 20 year tank warranty
- » Australian made for Australian conditions

## **SPECIFICATIONS**

| Tank Material          | Polyethylene         |
|------------------------|----------------------|
| Lid Diameter           | 455mm                |
| Capacity (brim full)   | 1500 Litres          |
| Tare Weight            | 85kg                 |
| Weight (Full of Water) | 1,585kg              |
| Dimensions (L W H)     | 1720 x 1230 x 1000mm |
| Tank Warranty          | 20-Year              |