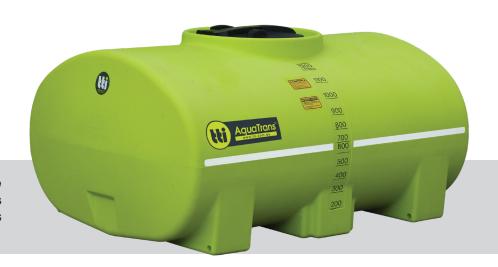

## AquaTrans<sup>™</sup> 1200L

Portable Water Cartage Tank

SKU: PTC01200SG

The TTi AquaTrans™ and AquaMove™ free standing poly water cartage tanks are designed and moulded to perform under any conditions, earning their reputation as 'The Safest Tanks in Motion.' These purpose moulded transportable tanks will always deliver that further value to your fleet.

- » Heavy duty tank with load rating of 1.3 Specific Gravity (SG)
- » Engineer approved tank design for maximum safety
- » Made from Food Grade Polyethylene incorporating 'Tuff-Flex Molecular Technology'
- » Fully UV stabilised to withstand the elements
- » Complies with Relevant Australian standards
- » Easy fill
- » 455mm hinged lid
- » No spill containment lip around lid
- » Easy to read calibrated measurements
- » Positive pin mount system 4 pins supplied for easy & secure mounting
- » 1 1/2" MBSP poly outlet fitted
- » 20 year tank warranty
- » Australian made for Australian conditions

| SPECIFICATIONS         |                     |
|------------------------|---------------------|
| Tank Material          | Polyethylene        |
| Lid Diameter           | 455mm               |
| Capacity (brim full)   | 1200 Litres         |
| Tare Weight            | 70kg                |
| Weight (Full of Water) | 1,270kg             |
| Dimensions (L W H)     | 1720 x 1230 x 840mm |
| Tank Warranty          | 20-Year             |