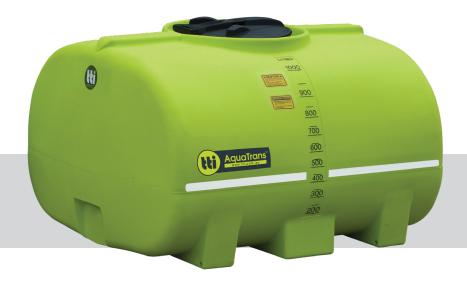

## **AquaTrans**<sup>™</sup> 1000L

Portable Water Cartage Tank

SKU: PTC01000SG

The TTi AquaTrans™ and AquaMove™ free standing poly water cartage tanks are designed and moulded to perform under any conditions, earning their reputation as 'The Safest Tanks in Motion.' These purpose moulded transportable tanks will always deliver that further value to your fleet.

- » Heavy duty tank with load rating of 1.3 Specific Gravity (SG)
- » Engineer approved tank design for maximum safety
- » Made from Food Grade Polyethylene incorporating 'Tuff-Flex Molecular Technology'
- » Fully UV stabilised to withstand the elements
- » Complies with Relevant Australian standards
- » Easy fill
- » 455mm hinged lid
- » No spill containment lip around lid
- » Easy to read calibrated measurements
- » Positive pin mount system 4 pins supplied for easy & secure mounting
- » 11/2" MBSP poly outlet fitted
- » 20 year tank warranty
- » Australian made for Australian conditions

| SPECIFICATIONS         |                     |
|------------------------|---------------------|
| Tank Material          | Polyethylene        |
| Lid Diameter           | 455mm               |
| Capacity (brim full)   | 1000 Litres         |
| Tare Weight            | 65kg                |
| Weight (Full of Water) | 1,065kg             |
| Dimensions (L W H)     | 1430 x 1220 x 835mm |
| Tank Warranty          | 20-Year             |