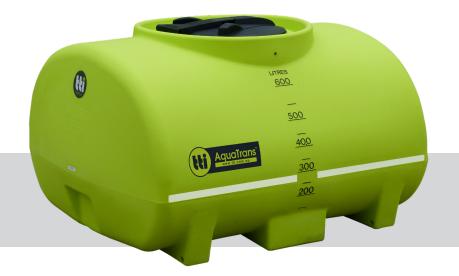

## AquaTrans<sup>™</sup> 600L

Portable Water Cartage Tank

## SKU: PTC00600SG

The TTi AquaTrans<sup>™</sup> and AquaMove<sup>™</sup> free standing poly water cartage tanks are designed and moulded to perform under any conditions, earning their reputation as 'The Safest Tanks in Motion.' These purpose moulded transportable tanks will always deliver that further value to your fleet.

- » Heavy duty tank with load rating of 1.3 Specific Gravity (SG)
- » Engineer approved tank design for maximum safety
- » Made from Food Grade Polyethylene incorporating 'Tuff-Flex Molecular Technology'
- » Fully UV stabilised to withstand the elements
- » Complies with Relevant Australian standards
- » Easy fill
- » 455mm hinged lid
- » No spill containment lip around lid
- » Easy to read calibrated measurements
- » 4 x mounting pins supplied for easy & secure mounting
- » 11/2" MBSP poly outlet fitted
- » 20 year tank warranty
- » Australian made for Australian conditions

## **SPECIFICATIONS**

| Tank Material          | Polyethylene        |
|------------------------|---------------------|
| Lid Diameter           | 255mm               |
| Capacity (brim full)   | 600 Litres          |
| Tare Weight            | 37kg                |
| Weight (Full of Water) | 637kg               |
| Dimensions (L W H)     | 1250 x 1070 x 740mm |
| Tank Warranty          | 20-Year             |