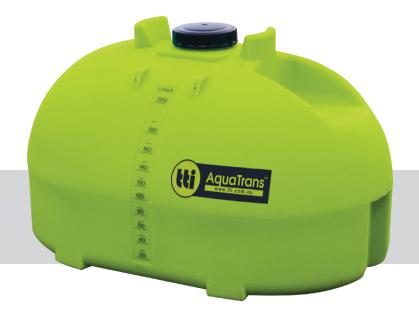

## AquaTrans<sup>™</sup> 200L

Portable Water Cartage Tank

## SKU: PTC00200SG

The TTi AquaTrans<sup>™</sup> and AquaMove<sup>™</sup> free standing poly water cartage tanks are designed and moulded to perform under any conditions, earning their reputation as 'The Safest Tanks in Motion.' These purpose moulded transportable tanks will always deliver that further value to your fleet.

- » Heavy duty tank with load rating of 1.3 Specific Gravity (SG)
- » Engineer approved tank design for maximum safety
- » Made from Food Grade Polyethylene incorporating 'Tuff-Flex Molecular Technology'
- » Fully UV stabilised to withstand the elements
- » Complies with Relevant Australian standards
- » Easy fill
- » 150mm diam. screw lid
- » Easy to read calibrated measurements
- » ¾" MBSP poly outlet fitted
- » Integrated lifting handles for easy loading
- » 20 year tank warranty
- » Australian made for Australian conditions