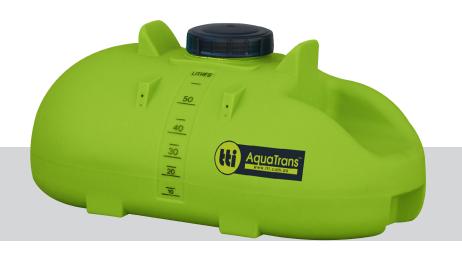

## AquaTrans<sup>™</sup> 50L

Portable Water Cartage Tank

## SKU: PTC00050SG

The TTi AquaTrans<sup>™</sup> and AquaMove<sup>™</sup> free standing poly water cartage tanks are designed and moulded to perform under any conditions, earning their reputation as 'The Safest Tanks in Motion.' These purpose moulded transportable tanks will always deliver that further value to your fleet.

- » Heavy duty tank with load rating of 1.3 Specific Gravity (SG)
- » Engineer approved tank design for maximum safety
- » Made from Food Grade Polyethylene incorporating 'Tuff-Flex Molecular Technology'
- » Fully UV stabilised to withstand the elements
- » Complies with Relevant Australian standards
- » Easy fill
- » 150mm diam. screw lid
- » Easy to read calibrated measurements
- » ¾" MBSP poly outlet fitted
- » Integrated lifting handles for easy loading
- » 20 year tank warranty
- » Australian made for Australian conditions