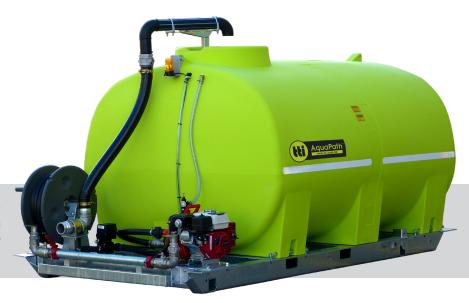

## AquaPath™6000L

Honda 6.5hp & 1 1/2" Davey Twin Impeller Pump

SKU: PFU6000LZ

The AquaPath™ Water Cart tank family have earned market respect for giving you the versatility for getting water to where its needed. Whether you are farming, landscaping or in the civil industry, the load and go convenience of these TTi AquaPath slip on water cart tanks will add value to your reliable equipment fleet.

- » AquaPath 6,000 litre heavy duty polyethylene water cartage tank, backed with 20 year warranty
- » Engineer approved tank design for maximum safety
- » Food grade polyethylene, fully UV stabilised
- » Engineer tested Liquid Locker Safety System for safety and stability, eliminates surge
- » Heavy duty skid mount frame with forklift pockets
- » 6.5HP Honda recoil start petrol engine couple to 1" Twin Impeller Davey Pump 400L/min
- » Hose reel with 36m x 19mm hose and twist type nozzle
- » Sight level tube
- » Options available: Dual Deflector Spray Bar, Wireless In Cab Remote Controls, Hydrant Filler Lid, Diesel Engine

| SPECIFICATIONS         |                      |
|------------------------|----------------------|
| Tank Material          | Polyethylene         |
| Lid Diameter           | 455mm                |
| Capacity (brim full)   | 6000 Litres          |
| Tare Weight            | 820kg                |
| Weight (Full of Water) | 6820kg               |
| Dimensions (L W H)     | 3663 x 2000 x 1979mm |
| Tank Warranty          | 20-Year              |
| Frame Warranty         | 5-Year               |
| Engine Warranty        | 3-Year               |