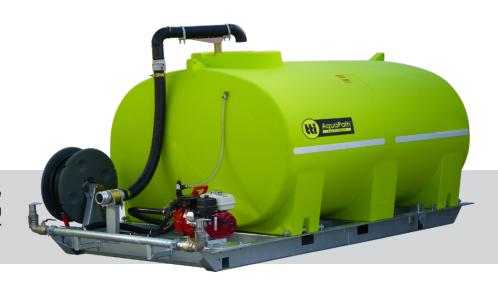

## AquaPath™5000L

Honda 6.5hp & 1 1/2" Davey Twin Impeller Pump

SKU: PFU5000LZ

The AquaPath™ Water Cart tank family have earned market respect for giving you the versatility for getting water to where its needed. Whether you are farming, landscaping or in the civil industry, the load and go convenience of these TTi AquaPath slip on water cart tanks will add value to your reliable equipment fleet.

- » AquaPath 5,000 litre heavy duty polyethylene water cartage tank, backed with 20 year warranty
- » Engineer approved tank design for maximum safety
- » Food grade polyethylene, fully UV stabilised
- » Engineer tested Liquid Locker Safety System for safety and stability, eliminates surge
- » Heavy duty skid mount frame with forklift pockets
- » 6.5HP Honda recoil start petrol engine couple to 1" Twin Impeller Davey Pump 400L/min
- » Hose reel with 36m x 19mm hose and twist type nozzle
- » Sight level tube
- » Options available: Dual Deflector Spray Bar, Wireless In Cab Remote Controls, Hydrant Filler Lid, Diesel Engine

| SPECIFICATIONS         |                      |
|------------------------|----------------------|
| Tank Material          | Polyethylene         |
| Lid Diameter           | 455mm                |
| Capacity (brim full)   | 5000 Litres          |
| Tare Weight            | 720kg                |
| Weight (Full of Water) | 5720kg               |
| Dimensions (L W H)     | 3663 x 2000 x 1836mm |
| Tank Warranty          | 20-Year              |
| Frame Warranty         | 5-Year               |
| Engine Warranty        | 3-Year               |