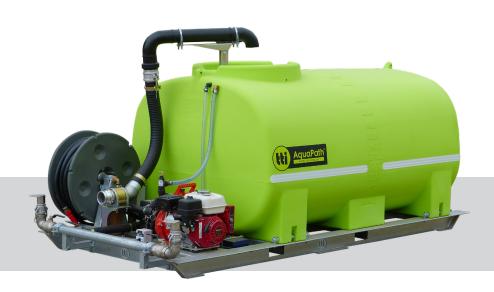

## AquaPath™2400L

Honda 6.5hp & 1 1/2" Davey Twin Impeller Pump

SKU: PFU2400LZ

The AquaPath™ Water Cart tank family have earned market respect for giving you the versatility for getting water to where its needed. Whether you are farming, landscaping or in the civil industry, the load and go convenience of these TTi AquaPath slip on water cart tanks will add value to your reliable equipment fleet.

- » AquaPath 2,400 litre heavy duty polyethylene water cartage tank
- » Engineer approved tank design for maximum safety
- » Food grade polyethylene, fully UV stabilised
- » Engineer tested Liquid Locker Safety System for safety and stability, eliminates surge
- » Heavy duty skid mount frame with forklift pockets
- » 6.5HP Honda recoil start petrol engine couple to 1" Twin Impeller Davey Pump 400L/min
- » Hose reel with 36m x 19mm hose and twist type nozzle
- » Sight level tube
- » Options available: Dual Deflector Spray Bar, Wireless In Cab Remote Controls, Hydrant Filler Lid, Diesel Engine

| SPECIFICATIONS         |                      |
|------------------------|----------------------|
| Tank Material          | Polyethylene         |
| Lid Diameter           | 455mm                |
| Capacity (brim full)   | 2400 Litres          |
| Tare Weight            | 460kg                |
| Weight (Full of Water) | 2860kg               |
| Dimensions (L W H)     | 2993 x 1493 x 1627mm |
| Tank Warranty          | 20-Year              |
| Frame Warranty         | 5-Year               |
| Engine Warranty        | 3-Year               |