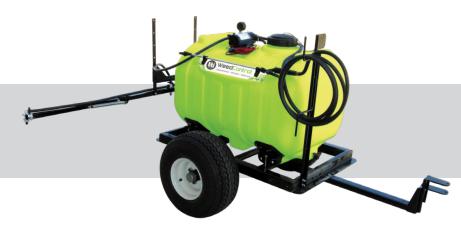

## WeedControl™225L (Trailer w/3m Boom)

12v ATV Spot Sprayer with 8.3L/min 70psi Pump

SKU: SVT02251 0077B3

The WeedControl™ 12v Sprayer is a reliable choice for any serious property owner who takes pride in keeping their property in top condition. The WeedControl is designed to be mounted to UTE's, UTV's and ATV's, ensuring your spraying task gets completed safely.

- » Fitted with 8.3L/min 70psi EverFlow 12v pump delivering strong performance across a range of spraying applications
- » Fitted with pressure regulator and gauge for accurate & controlled spraying
- » 4.5m x 10mm Spray hose for extra reach
- » PowerJet spray gun with adjustable brass nozzle & holding clips for storage
- » 2.4m electrical cables with 12v adaptor & alligator clips for quick connection to battery
- » Sturdy UV stabilized tank
- » Easy cleaning tank design with drain plug. Cap has anti-loss strap
- » Boom provision with on/off tap
- » 150mm lid complete with tether
- » 3m Folding boom with deflector spray nozzles & filters

| SPECIFICATIONS     |                   |
|--------------------|-------------------|
| Tank Material      | Polyethylene      |
| Lid Diameter       | 150mm             |
| Capacity           | 225 Litres        |
| Tare Weight        | 57kg              |
| (W) Full of Water  | 282kg             |
| Dimensions (L W H) | 940 x 620 x 670mm |
| Tank Warranty      | 12-Month          |
| Frame Warranty     | 12-Month          |
| Pump Warranty      | 2-Year            |