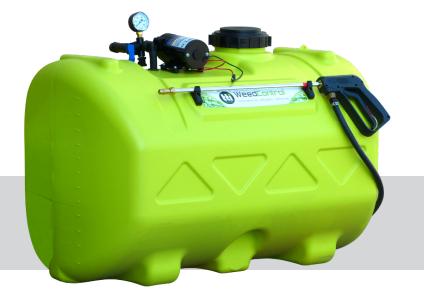

## WeedControl<sup>™</sup> 225L

12v ATV Spot Sprayer with 8.3L/min 70psi Pump

SKU: SVS0225L0077

The WeedControl<sup>™</sup> 12v Sprayer is a reliable choice for any serious property owner who takes pride in keeping their property in top condition. The WeedControl is designed to be mounted to UTE's, UTV's and ATV's, ensuring your spraying task gets completed safely.

- » Fitted with 8.3L/min 70psi EverFlow 12v pump delivering strong performance across a range of spraying applications
- » Fitted with pressure regulator and gauge for accurate & controlled spraying
- » 4.5m x 10mm Spray hose for extra reach
- » PowerJet spray gun with adjustable brass nozzle & holding clips for storage
- » 2.4m electrical cables with 12v adaptor & alligator clips for quick connection to battery
- » Sturdy UV stabilized tank
- » Easy cleaning tank design with drain plug. Cap has anti-loss strap
- » Boom provision with on/off tap
- » 150mm lid complete with tether